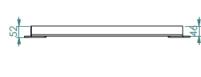

## Frame Details

Clear Opening:916mm x 446mmIncluding Riser:N/AExternal Dimensions:1008mm x 538mmCrosspiece(s):N/ADepth:52mmWeight:6.5kg

# **Key Features**

- Easy slide out covers
- · No inherent scrap value
- Anti-slip surface

Scan for access to technical documents library

Concrete Infill cross-section top view

Concrete Infill cross-section detail