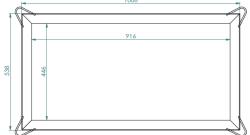

## Frame Details

Clear Opening:916mm x 446mmIncluding Riser:N/AExternal Dimensions:1008mm x 538mmCrosspiece(s):N/ADepth:52mmWeight:6.5kg

# **Key Features**

- Easy slide out covers
- · No inherent scrap value
- Anti-slip surface

Scan for access to technical documents library

Concrete Infill cross-section top view

Concrete Infill cross-section detail