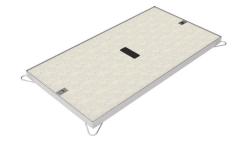

# AX-S™ Concrete Infill

Frame & Cover B125

915mm x 445mm

# **Product Description**

AX-S™ Concrete Infill covers can be manufactured to suit an extensive range of clear openings, an industry favourite for their simplicity and ease of use.

# **Key Features**

- Easy slide out covers
- · No inherent scrap value
- Anti-slip surface

Scan for access to technical documents library

Concrete Infill cross-section top view

Concrete Infill cross-section detail