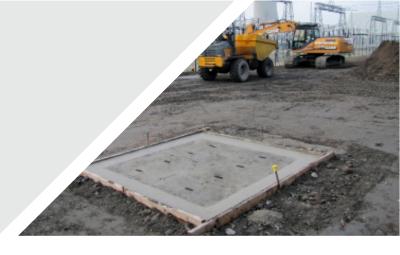

## Installation

The product is designed for use in both footway and roadway installations where it provides access to underground ducting (EN124 Class A15-B125).