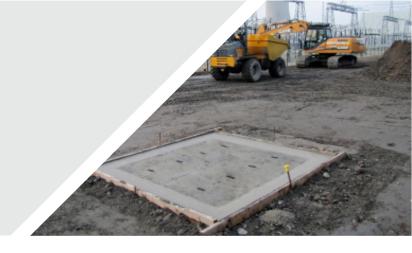

### Installation

The product is designed for use in both footway and roadway installations where it provides access to underground ducting (EN124 Class A15-B125).