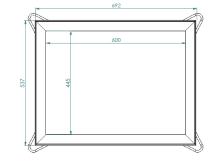

### Frame Details

| Clear Opening:       | 600mm x 445mm | Including Riser: | N/A   |
|----------------------|---------------|------------------|-------|
| External Dimensions: | 692mm x 537mm | Crosspiece(s):   | N/A   |
| Depth:               | 52mm          | Weight:          | 5.3kg |

## **Key Features**

- Easy slide out covers
- No inherent scrap value
- Anti-slip surface

Scan for access to technical documents library

FCCI-600x450-B V.02 20/02/2020

Concrete Infill cross-section top view