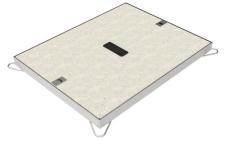

### **Cover Details**

Cover Type 1: 1 x 682mm x 528mm Weight: 43kg

## **Key Features**

- Easy slide out covers
- No inherent scrap value
- Anti-slip surface

Scan for access to technical documents library

FCCI-600x450-B V.02 20/02/2020

Concrete Infill cross-section top view