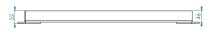

### Frame Details

| Clear Opening:       | 600mm x 445mm | Including Riser: | N/A   |
|----------------------|---------------|------------------|-------|
| External Dimensions: | 692mm x 537mm | Crosspiece(s):   | N/A   |
| Depth:               | 52mm          | Weight:          | 5.3kg |

Concrete Infill cross-section detail

Cubis Systems, 4 Silverwood Ind Estate, Lurgan, Co. Armagh, BT66 6LN, UK www.cubis-systems.com | +44 (0)28 38 313 100 | technical@cubis-systems.com