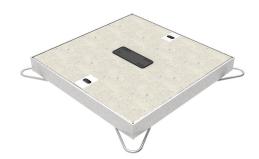

## AX-S™ Concrete Infill

Frame & Cover B125

300mm x 300mm

## **Product Description**

AX-S™ Concrete Infill covers can be manufactured to suit an extensive range of clear openings, an industry favourite for their simplicity and ease of use.

## **Key Features**

- Easy slide out covers
- · No inherent scrap value
- Anti-slip surface

Scan for access to technical documents library

Concrete Infill cross-section top view

Concrete Infill cross-section detail