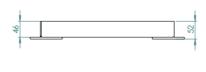

#### Frame Details

#### Cover Details

Cover Type: 1 x 385mm x 385mm

Weight: 17.2kg

#### **Overall Details**

Product Code: FCCI07-03000300-00\*0\*B\*\*1

Total Weight: 20.3kg

## **Key Features**

- Easy slide out covers
- · No inherent scrap value
- Anti-slip surface

Scan for access to technical documents library

Concrete Infill cross-section top view

Concrete Infill cross-section detail