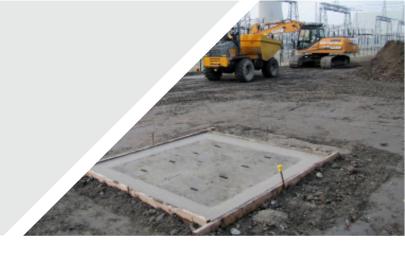

# Installation

The product is designed for use in both footway and roadway installations where it provides access to underground ducting (EN124 Class A15-B125).