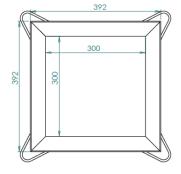

#### Frame Details

#### Cover Details

Cover Type: 1 x 385mm x 385mm

Weight: 17.2kg

#### **Overall Details**

Product Code: FCCI07-03000300-00\*0\*B\*\*1

Total Weight: 20.3kg

## **Key Features**

- Easy slide out covers
- · No inherent scrap value
- Anti-slip surface

Scan for access to technical documents library

Concrete Infill cross-section top view

Concrete Infill cross-section detail