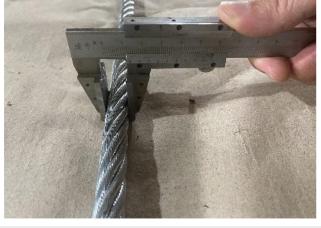

#### 7. Dimension check

Dimension of the 10pcs steel rope were inspected. The details were as following:

| No. | Description      | Dia<br>mm | Total length<br>mm | Effective<br>length<br>mm | Result       | Remark |
|-----|------------------|-----------|--------------------|---------------------------|--------------|--------|
| 1   |                  | 13.12     | 1562               | 1512                      | Satisfactory | 1      |
| 2   |                  | 13.17     | 1562               | 1513                      | Satisfactory | 1      |
| 3   |                  | 13.11     | 1563               | 1513                      | Satisfactory | /      |
| 4   | WIRE             | 13.02     | 1561               | 1513                      | Satisfactory | /      |
| 5   | ROPE,6x37+FC,Dia | 13.04     | 1561               | 1512                      | Satisfactory | /      |
| 6   | 13mm,length1560m | 13.03     | 1563               | 1512                      | Satisfactory | 1      |
| 7   | m                | 13.04     | 1561               | 1511                      | Satisfactory | /      |
| 8   |                  | 13.07     | 1563               | 1512                      | Satisfactory | 1      |
| 9   |                  | 13.11     | 1563               | 1512                      | Satisfactory | /      |
| 10  |                  | 13.05     | 1563               | 1512                      | Satisfactory | 1      |