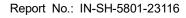

#### 8. Witness test

5 steel ropes were randomly selected and the tensile test was done. After holding time, the steel rope was tensiled break, the force was recorded.

Detail as the following table.

| No. | Description                          | Static load | Holding time | Break force | Result       | Remark |
|-----|--------------------------------------|-------------|--------------|-------------|--------------|--------|
| 1   |                                      | 2230kgf     | 3min         | 11630kgf    | Satisfactory | 1      |
| 2   | WIRE                                 | 2245kgf     | 3min         | 11550kgf    | Satisfactory | 1      |
| 3   | ROPE,6x37+FC,Dia<br>13mm,length1560m | 2225kgf     | 3min         | 11590kgf    | Satisfactory | 1      |
| 4   | m                                    | 2235kgf     | 3min         | 11620kgf    | Satisfactory | 1      |
| 5   |                                      | 2230kgf     | 3min         | 11600kgf    | Satisfactory | 1      |