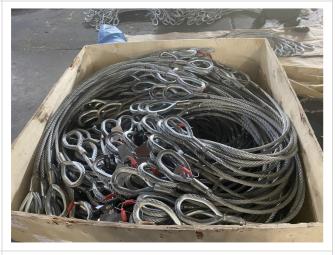

## 5. Visual quality check

The steel rope was brand new.

The steel wire was galvanized.

The report would be invalid without authorized signature. The report shall not be reproduced except in full, without written approval of

Page 5 of 11

The surface was clean and smooth.

No break, no deformation.

No other obvious defect was found.

The result is satisfactory.