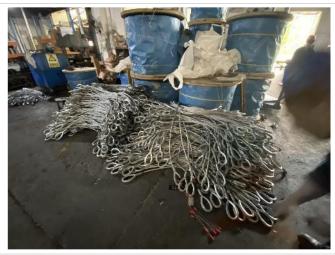

## 5. Visual quality check

The steel rope was brand new.

The steel wire was galvanized.

The report would be invalid without authorized signature. The report shall not be reproduced except in full, without written approval of

Page 5 of 11

The surface was clean and smooth.

No break, no deformation.

No other obvious defect was found.

The result is satisfactory.