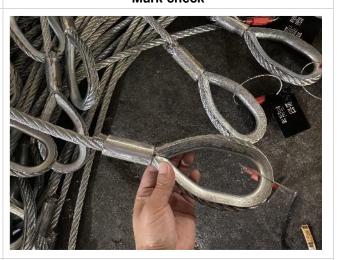

## 6. Marking check

A tag was found attached to the steel rope. The details were as following:

S83-0879

millsltd.cor

The mark was acceptable as per requirement from the client.