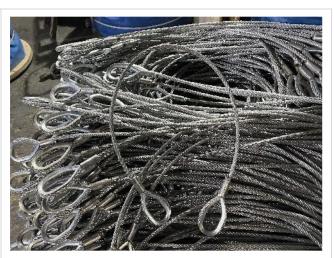

## 5. Visual quality check

The steel rope was brand new.

The steel wire was galvanized.

The report would be invalid without authorized signature. The report shall not be reproduced except in full, without written approval of

Page 5 of 11

The surface was clean and smooth.

No break, no deformation.

No other obvious defect was found.

The result is satisfactory.