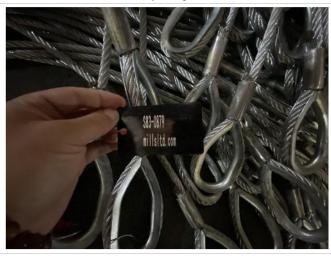

## 6. Marking check

A tag was found attached to the steel rope. The details were as following:

S83-0879

millsltd.cor

The mark was acceptable as per requirement from the client.