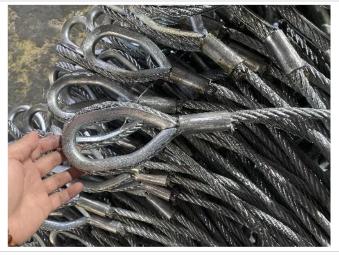

## 5. Visual quality check

The steel rope was brand new.

The steel wire was galvanized.

The report would be invalid without authorized signature. The report shall not be reproduced except in full, without written approval of

Page 5 of 11

The surface was clean and smooth.

No break, no deformation.

No other obvious defect was found.

The result is satisfactory.