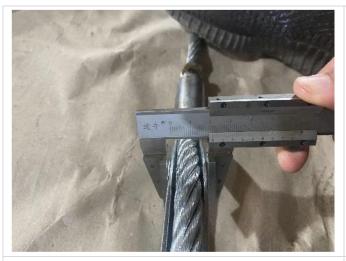

#### 7. Dimension check

Dimension of the 10pcs steel rope were inspected. The details were as following:

| No. | Description      | Dia<br>mm | Total length<br>mm | Effective<br>length<br>mm | Result       | Remark |
|-----|------------------|-----------|--------------------|---------------------------|--------------|--------|
| 1   |                  | 13.12     | 1562               | 1512                      | Satisfactory | 1      |
| 2   |                  | 13.17     | 1562               | 1513                      | Satisfactory | 1      |
| 3   |                  | 13.11     | 1563               | 1513                      | Satisfactory | /      |
| 4   | WIRE             | 13.02     | 1561               | 1513                      | Satisfactory | /      |
| 5   | ROPE,6x37+FC,Dia | 13.04     | 1561               | 1512                      | Satisfactory | /      |
| 6   | 13mm,length1560m | 13.03     | 1563               | 1512                      | Satisfactory | 1      |
| 7   | m                | 13.04     | 1561               | 1511                      | Satisfactory | /      |
| 8   |                  | 13.07     | 1563               | 1512                      | Satisfactory | 1      |
| 9   |                  | 13.11     | 1563               | 1512                      | Satisfactory | /      |
| 10  |                  | 13.05     | 1563               | 1512                      | Satisfactory | 1      |