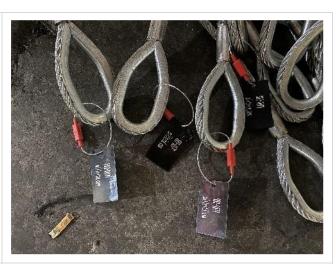

## 6. Marking check

A tag was found attached to the steel rope. The details were as following:

S83-0879

millsltd.cor

The mark was acceptable as per requirement from the client.