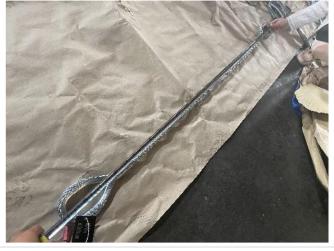

## 5. Visual quality check

The steel rope was brand new.

The steel wire was galvanized.

The report would be invalid without authorized signature. The report shall not be reproduced except in full, without written approval of

Page 5 of 11

The surface was clean and smooth.

No break, no deformation.

No other obvious defect was found.

The result is satisfactory.

## 6. Marking check

A tag was found attached to the steel rope. The details were as following:

S83-0879

millsltd.cor

The mark was acceptable as per requirement from the client.