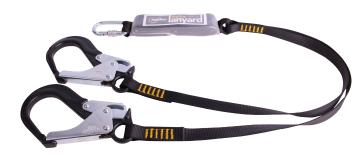

# PRODUCT DATA SHEET

**Product ID:** 

RGL3 BigGuy

### Product Name:

Twin Leg Webbing Lanyard & Shock Absorber (Tested and approved for a user weight up to 140kg)

A twin leg lanyard with the same specifications as the RGL1 BigGuy additionally allows movement between anchorage points by means of double clipping and ensures continuous attachment.

The RGL3 BigGuy is supplied at a length of 1.4m including hooks/karabiners. This system is generally used for tower climbing, steel erecting, scaffolding and maintenance on open structures.

Recommended for use with RGH2 BigGuy Harness.



### Accredited to:

FN 355:2002

### Web material:

26mm water repellent polyester 32kN

## Fittings:

RGK1 and 2 x RGK88

### Max arrest force:

<6kN including fall factor 2

### Length(s):

1.4 including connectors

#### Features:



Shock Absorber



Scaffold Hook



Staffordshire, ST13 6BB, UK