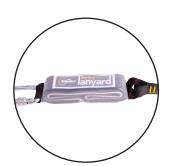

## Fittings:

RGK1 and 2 x RGK88

#### Features:

Shock Absorber

Scaffold Hook

Staffordshire, ST13 6BB, UK