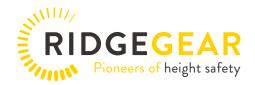

### Product Name:

Twin Leg Webbing Lanyard & Shock Absorber (Tested and approved for a user weight up to 140kg)

A twin leg lanyard with the same specifications as the RGL1 BigGuy additionally allows movement between anchorage points by means of double clipping and ensures continuous attachment.

The RGL3 BigGuy is supplied at a length of 1.4m including hooks/karabiners. This system is generally used for tower climbing, steel erecting, scaffolding and maintenance on open structures.

Recommended for use with RGH2 BigGuy Harness.

## Fittings:

RGK1 and 2 x RGK88

#### Features:

Shock Absorber

Scaffold Hook

Staffordshire, ST13 6BB, UK