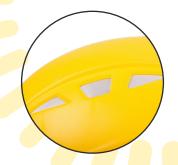

Accredited to:

EN 397:2012 + A1:2012

**External Shell:** 

High density ABS

Ventilation:

8 holes protected by steel nets that guarantee optimal ventilation even in a static position.

Weight:

340g