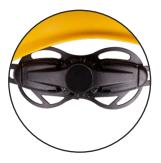

# Size Adjuster:

Easy Turn 3D size adjuster complete with micrometric wheel for the regulation in three dimensions of the size.

## Strap:

Anti-skid strap made of black nylon complete with devider for optimal adjustment of the fit.

Easy Turn 3D size adjuster

Connection Points

Eight holes protected by steel nets

Inner Pad

Anti-skid strap