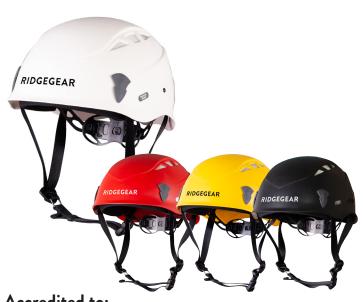

## PRODUCT DATA SHEET

**Product ID:** 

RG/HELMET/SPECIFIC COLOUR

Product Name:

Helmet (available in 4 colours)

A comfortable, stylish helmet designed to protect the user from falling objects.

Compliant with EN 397, our new RIDGEGEAR helmet has been designed in partnership with LAS helmets to create a modern, ventilated and comfortable helmet you will want to wear all day.

Accredited to:

EN 397:2012 + A1:2012

**External Shell:** 

High density ABS

Ventilation:

8 holes protected by steel nets that guarantee optimal ventilation even in a static position.

Weight:

340g

Size:

54-61cm

Available in colours:

Red, Black, White and Yellow

# Size Adjuster:

Easy Turn 3D size adjuster complete with micrometric wheel for the regulation in three dimensions of the size.

### Accessories:

Connection Points for the addition of univeral earmuffs: transparent, smoked or mirrored visor and complete with clips for lamps

## Inner pad:

Tailored fit made of soft technical fabric COOLMAX®, and Sanitized®. Extremely breathable, it maintains comfort for the long term. Completely removable and washable by hand or in the washing machine at 30°C with neutro soap.

## Strap:

Anti-skid strap made of black nylon complete with devider for optimal adjustment of the fit.

Easy Turn 3D size adjuster

Connection Points

Eight holes protected by steel nets

Inner Pad

Anti-skid strap