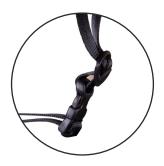

## Strap:

Anti-skid strap made of black nylon complete with devider for optimal adjustment of the fit.

Easy Turn 3D size adjuster

Connection Points

Eight holes protected by steel nets

Inner Pad

Anti-skid strap