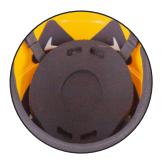

## Inner pad:

Tailored fit made of soft technical fabric COOLMAX®, and Sanitized®. Extremely breathable, it maintains comfort for the long term. Completely removable and washable by hand or in the washing machine at 30°C with neutro soap.

## Strap:

Anti-skid strap made of black nylon complete with devider for optimal adjustment of the fit.

Easy Turn 3D size adjuster

Connection Points

Eight holes protected by steel nets

Inner Pad

Anti-skid strap