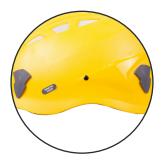

## PRODUCT DATA SHEET

**Product ID:** 

RG/HELMET/SPECIFIC COLOUR

Product Name:

Helmet (available in 4 colours)

A comfortable, stylish helmet designed to protect the user from falling objects.

Compliant with EN 397, our new RIDGEGEAR helmet has been designed in partnership with LAS helmets to create a modern, ventilated and comfortable helmet you will want to wear all day.

Size:

54-61cm

Available in colours:

Red, Black, White and Yellow