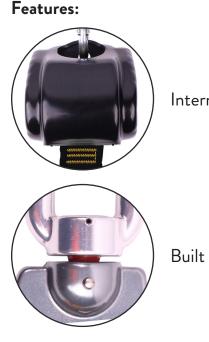

Internal braking system

## Built in fall indicator

+44 (0)1538 384 108

Max. user weight:

140kg Max. force:

<6kN

Case material:

47mm polyester

Accredited to: