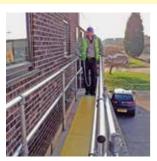

# **EASI-DEC PLATFORM**

The original Easi-Dec platform provides safe, rapid access to roofline level, whilst spanning building obstructions such as porches and windows.

Designed for smaller jobs, the 2m wide Easi-Dec allows access to the wall, second floor window or soffits and gutters for maintenance and repair work. The platform can be assembled and positioned by two people in around 10 minutes.