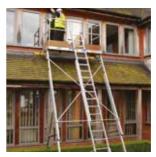

# **EASI-DEC PLATFORM**

The original Easi-Dec platform provides safe, rapid access to roofline level, whilst spanning building obstructions such as porches and windows.

Designed for smaller jobs, the 2m wide Easi-Dec allows access to the wall, second floor window or soffits and gutters for maintenance and repair work. The platform can be assembled and positioned by two people in around 10 minutes.

## Compliance

- EN13374 Class C
- ► EN 12811
- Patent Registration GB2224300

Photographs for illustration purposes only. Ladders not included