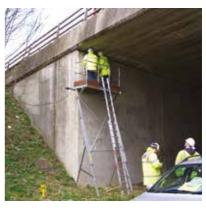

# **EASI-DEC PLATFORM**

The original Easi-Dec platform provides safe, rapid access to roofline level, whilst spanning building obstructions such as porches and windows.

Designed for smaller jobs, the 2m wide Easi-Dec allows access to the wall, second floor window or soffits and gutters for maintenance and repair work. The platform can be assembled and positioned by two people in around 10 minutes.