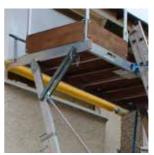

# VERSATILE ACCESSORY RANGE

**Catwalk:** Lightweight aluminium staging available as standard 4.6m or 6.6m if required. Supplied with integral handrail system and toe boards.

**Stand-Off Kit:** Allows safe access over deep soffits. The kit comprises a pair of 20cm Stand-Off arms which safely position the platform away from the building

**Corner Kit:** Allows access to large box-end gutters or can provide a continuous working platform around corners.

Contact Easi-Dec for a full range of accessories to suit your requirements

**End Support Frame:** This single leg support is ideal for where restricted access precludes use of the standard 2m Dec, such as over boundaries or projecting structures.

**Dormer Kit:** Allows a standard Easi-Dec platform to be converted to sit on a sloping roof. Kit comprises padded dormer bars and a pair of extended dec support struts.

**Rolling Window Bar:** Allows an Easi-Dec to be positioned across a window or fragile wall surface with an even distribution of weight.