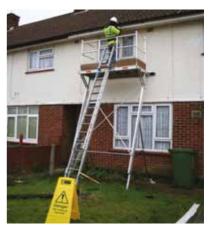

# **EASI-DEC PLATFORM**

The original Easi-Dec platform provides safe, rapid access to roofline level, whilst spanning building obstructions such as porches and windows.

Designed for smaller jobs, the 2m wide Easi-Dec allows access to the wall, second floor window or soffits and gutters for maintenance and repair work. The platform can be assembled and positioned by two people in around 10 minutes.