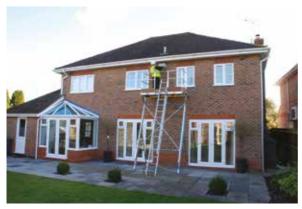

# **EASI-DEC PLATFORM**

The original Easi-Dec platform provides safe, rapid access to roofline level, whilst spanning building obstructions such as porches and windows.

Designed for smaller jobs, the 2m wide Easi-Dec allows access to the wall, second floor window or soffits and gutters for maintenance and repair work. The platform can be assembled and positioned by two people in around 10 minutes.