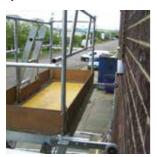

# VERSATILE ACCESSORY RANGE

**Catwalk:** Lightweight aluminium staging available as standard 4.6m or 6.6m if required. Supplied with integral handrail system and toe boards.

**Stand-Off Kit:** Allows safe access over deep soffits. The kit comprises a pair of 20cm Stand-Off arms which safely position the platform away from the building