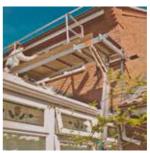

# VERSATILE ACCESSORY RANGE

**Catwalk:** Lightweight aluminium staging available as standard 4.6m or 6.6m if required. Supplied with integral handrail system and toe boards.

**Stand-Off Kit:** Allows safe access over deep soffits. The kit comprises a pair of 20cm Stand-Off arms which safely position the platform away from the building