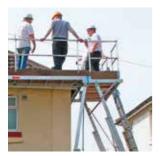

# **EASI-DEC PLATFORM**

The original Easi-Dec platform provides safe, rapid access to roofline level, whilst spanning building obstructions such as porches and windows.

Designed for smaller jobs, the 2m wide Easi-Dec allows access to the wall, second floor window or soffits and gutters for maintenance and repair work. The platform can be assembled and positioned by two people in around 10 minutes.