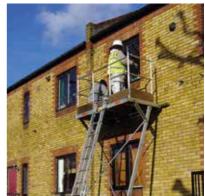

# **EASI-DEC PLATFORM**

The original Easi-Dec platform provides safe, rapid access to roofline level, whilst spanning building obstructions such as porches and windows.

Designed for smaller jobs, the 2m wide Easi-Dec allows access to the wall, second floor window or soffits and gutters for maintenance and repair work. The platform can be assembled and positioned by two people in around 10 minutes.