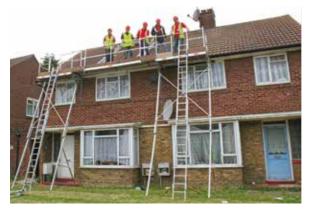

## **ROOFLINE SYSTEM**

Two or more Easi-Dec platforms can be securely linked with our Catwalk to provide a continuous fully guarded platform compliant with edge protection requirements set out in EN13374.

Available in 8 or 10m linear spans, a Roofline System comprising 2 Easi-Dec platforms and a Catwalk can be erected within 30 minutes and can easily span obstacles such as conservatories/porches. This makes a Roofline System the ideal cost effective alternative to scaffolding.