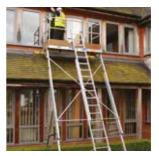

## **ROOFLINE SYSTEM**

Two or more Easi-Dec platforms can be securely linked with our Catwalk to provide a continuous fully guarded platform compliant with edge protection requirements set out in EN13374.

Available in 8 or 10m linear spans, a Roofline System comprising 2 Easi-Dec platforms and a Catwalk can be erected within 30 minutes and can easily span obstacles such as conservatories/porches. This makes a Roofline System the ideal cost effective alternative to scaffolding.