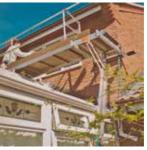

**Corner Kit:** Allows access to large box-end gutters or can provide a continuous working platform around corners.

Contact Easi-Dec for a full range of accessories to suit your requirements

**End Support Frame:** This single leg support is ideal for where restricted access precludes use of the standard 2m Dec, such as over boundaries or projecting structures.