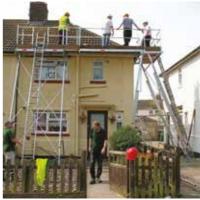

## **ROOFLINE SYSTEM**

Two or more Easi-Dec platforms can be securely linked with our Catwalk to provide a continuous fully guarded platform compliant with edge protection requirements set out in EN13374.

Available in 8 or 10m linear spans, a Roofline System comprising 2 Easi-Dec platforms and a Catwalk can be erected within 30 minutes and can easily span obstacles such as conservatories/porches. This makes a Roofline System the ideal cost effective alternative to scaffolding.