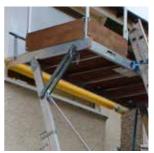

# **VERSATILE ACCESSORY RANGE**

**Catwalk:** Lightweight aluminium staging available as standard 4.6m or 6.6m if required. Supplied with integral handrail system and toe boards.

Stand-Off Kit: Allows safe access over deep soffits. The kit comprises a pair of 20cm Stand-Off arms which safely position the platform away from the building