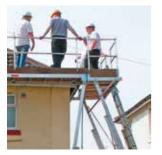

## **ROOFLINE SYSTEM**

Two or more Easi-Dec platforms can be securely linked with our Catwalk to provide a continuous fully guarded platform compliant with edge protection requirements set out in EN13374.

Available in 8 or 10m linear spans, a Roofline System comprising 2 Easi-Dec platforms and a Catwalk can be erected within 30 minutes and can easily span obstacles such as conservatories/porches. This makes a Roofline System the ideal cost effective alternative to scaffolding.