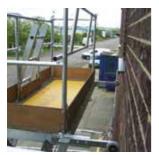

# **VERSATILE ACCESSORY RANGE**

**Catwalk:** Lightweight aluminium staging available as standard 4.6m or 6.6m if required. Supplied with integral handrail system and toe boards.

Stand-Off Kit: Allows safe access over deep soffits. The kit comprises a pair of 20cm Stand-Off arms which safely position the platform away from the building