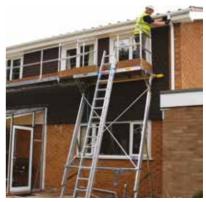

# **VERSATILE ACCESSORY RANGE**

**Catwalk:** Lightweight aluminium staging available as standard 4.6m or 6.6m if required. Supplied with integral handrail system and toe boards.

Stand-Off Kit: Allows safe access over deep soffits. The kit comprises a pair of 20cm Stand-Off arms which safely position the platform away from the building