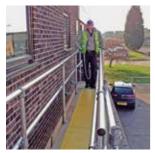

## **ROOFLINE SYSTEM**

Two or more Easi-Dec platforms can be securely linked with our Catwalk to provide a continuous fully guarded platform compliant with edge protection requirements set out in EN13374.

Available in 8 or 10m linear spans, a Roofline System comprising 2 Easi-Dec platforms and a Catwalk can be erected within 30 minutes and can easily span obstacles such as conservatories/porches. This makes a Roofline System the ideal cost effective alternative to scaffolding.