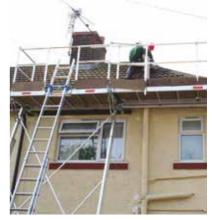

# **VERSATILE ACCESSORY RANGE**

**Catwalk:** Lightweight aluminium staging available as standard 4.6m or 6.6m if required. Supplied with integral handrail system and toe boards.

Stand-Off Kit: Allows safe access over deep soffits. The kit comprises a pair of 20cm Stand-Off arms which safely position the platform away from the building