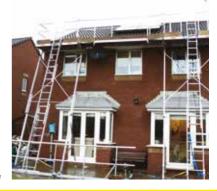

## SOLAR ACCESS SYSTEM

The Solar Access System provides a safe working platform combined with certified edge protection at roof level. The system comprises one Solar Platform, one Easi-Dec platform and a Catwalk which provides either an 8m or 10m long working area. Additional Decs and Catwalks can be added to provide a limitless modular system.

The Solar Access System also includes 2 rolling window bars, strap operated legs and a purpose designed hoist for lifting solar panels to roof level.