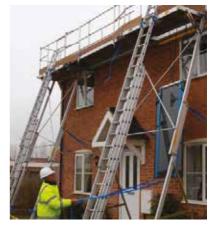

## SOLAR ACCESS SYSTEM

The Solar Access System provides a safe working platform combined with certified edge protection at roof level. The system comprises one Solar Platform, one Easi-Dec platform and a Catwalk which provides either an 8m or 10m long working area. Additional Decs and Catwalks can be added to provide a limitless modular system.

The Solar Access System also includes 2 rolling window bars, strap operated legs and a purpose designed hoist for lifting solar panels to roof level.