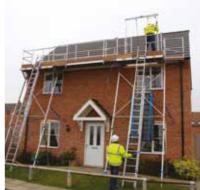

## SOLAR ACCESS SYSTEM

The Solar Access System provides a safe working platform combined with certified edge protection at roof level. The system comprises one Solar Platform, one Easi-Dec platform and a Catwalk which provides either an 8m or 10m long working area. Additional Decs and Catwalks can be added to provide a limitless modular system.

The Solar Access System also includes 2 rolling window bars, strap operated legs and a purpose designed hoist for lifting solar panels to roof level.