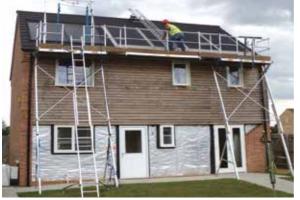

## SOLAR ACCESS SYSTEM

The Solar Access System provides a safe working platform combined with certified edge protection at roof level. The system comprises one Solar Platform, one Easi-Dec platform and a Catwalk which provides either an 8m or 10m long working area. Additional Decs and Catwalks can be added to provide a limitless modular system.

The Solar Access System also includes 2 rolling window bars, strap operated legs and a purpose designed hoist for lifting solar panels to roof level.